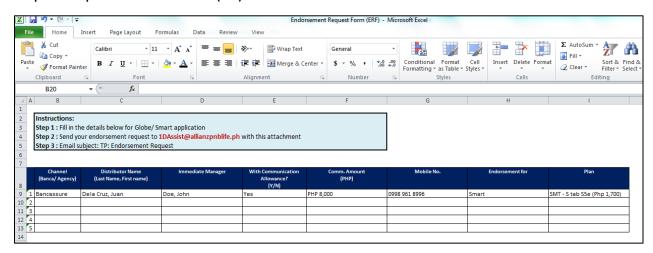

#### Sample Accomplished Endorsment Form (ERF)

1.1 Distributor sends accomplished Endorsement Request Form (ERF) to 1DAssist@allianzpnblife.ph

1.2 Distributor gathers all mandatory requirements and fills out application form

2. Distributor scans all docs and submits complete requirements to EnterpriseExtension @Smart.com.ph