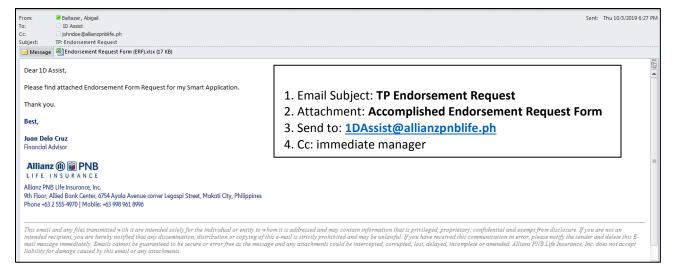

#### Sample Email Endorsement Request:

1.1 Distributor sends accomplished Endorsement Request Form (ERF) to 1DAssist@allianzpnblife.ph

1.2 Distributor gathers all mandatory requirements and fills out application form

2. Distributor scans all docs and submits complete requirements to EnterpriseExtension @Smart.com.ph